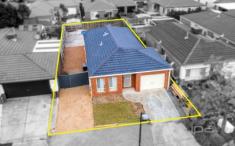

## 11 Leda Drive TARNEIT VIC

This fantastic home is ideal for the first home buyer, investor or retiree looking for that 'something special' in one of Tarneits finest locations.

Comprising of the following:

## 3 📭 1 🚍 1 🚍

**Price** : \$ 450,000 **Land Size** : 400 sgm

View: https://www.ypa.com.au/7386593

Andrew Migliorisi 0432 526 844