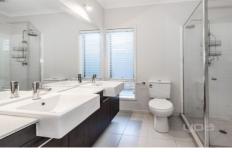

Master features a walk in robe and full ensuite with double vanity

Open plan kitchen which includes first class stainless steel appliances, 900mm gas cooktop, glass splash back, dishwasher and Caesar stone bench tops