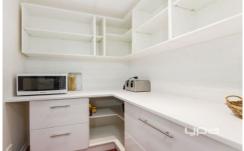

Master features a spacious ensuite and walk in robe.

Open plan kitchen which includes modern appliances, dishwasher and walk in pantry.

The kitchen is located perfectly to incorporate the meals and large family area.