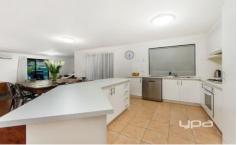

Master features a spacious ensuite and walk in robe.

Open plan kitchen which includes modern appliances, dishwasher and walk in pantry.

The kitchen is located perfectly to incorporate the meals and large family area.