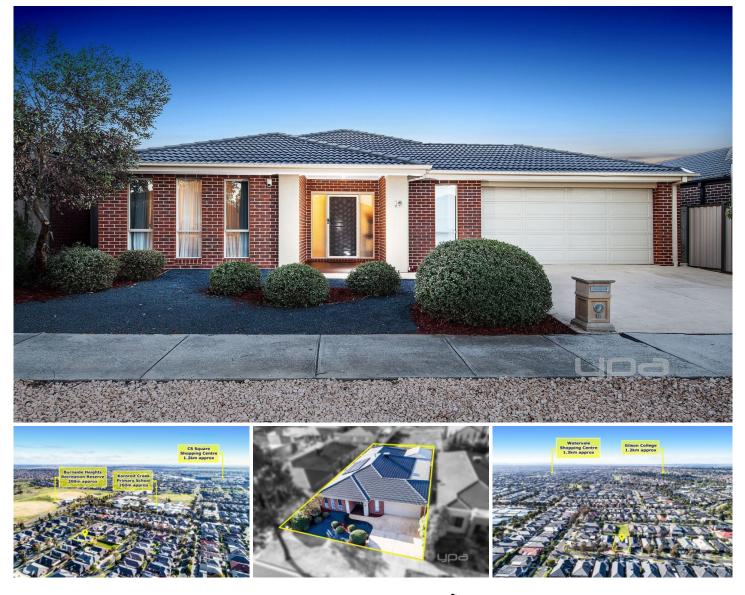

## **18 Scales Lane BURNSIDE HEIGHTS VIC**

Presenting the perfect opportunity and immaculately presented, this 28 square (approx) family home will suit those looking for the perfect property with nothing to do in the Kororoit Creek Primary School zone. Grasp this great opportunity to enter into the fast-growing market of Burnside Heights.

Comprising of the following:

Four spacious bedrooms all with built in robes

Master bedroom offers walk in robe, full ensuite with double vanity

Huge open plan kitchen which includes first class stainless steel appliances, caesar stone benchtops, 900mm gas cooktop and dishwasher

The kitchen is located perfectly to incorporate the large meals and family area which leads out to a beautiful pergola area making it large enough for all year round