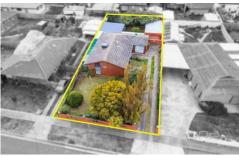

## 3 📭 1 🖺 1 🗬

**Price** : \$ 485,000 **Land Size** : 544 sqm

View: https://www.ypa.com.au/7386602

Andrew Migliorisi 0432 526 844