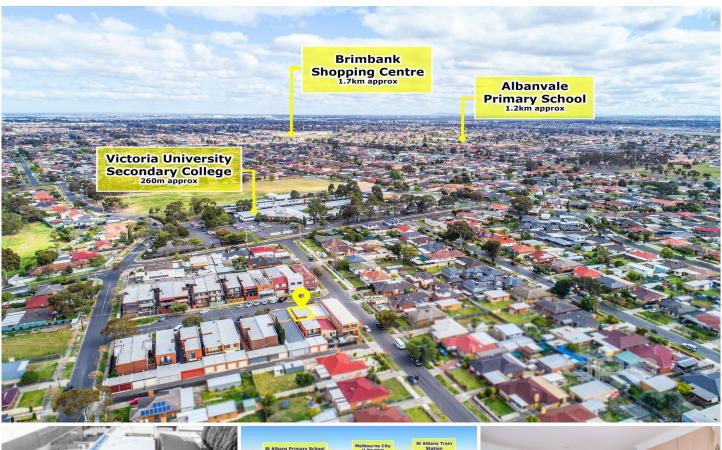

## 1/20 John Street ST ALBANS VIC

Location, quality and versatility are all but a few of the many positives associated with this wonderful property. Comprising of two large bedrooms with built in wardrobes the master bedroom featuring a private balcony and a central bathroom upstairs. The open plan living, meals and light filled kitchen with stainless steel appliances and ample store space is perfect for a couple or young family, while the garden offers a low maintenance lifestyle. Added extras include split system heating and cooling, floating floorboards, downlights, lock up garage and plenty of street parking. Located in the heart of St. Albans - so close to Victoria University Secondary College and Local primary schools, shopping strips, buses and easy access to Western Ring Road and the Calder Freeway, this truly makes for a wonderful home or the perfect investment. Don't miss out on this opportunity to secure a prime property in the tightly held St Albans market, please call