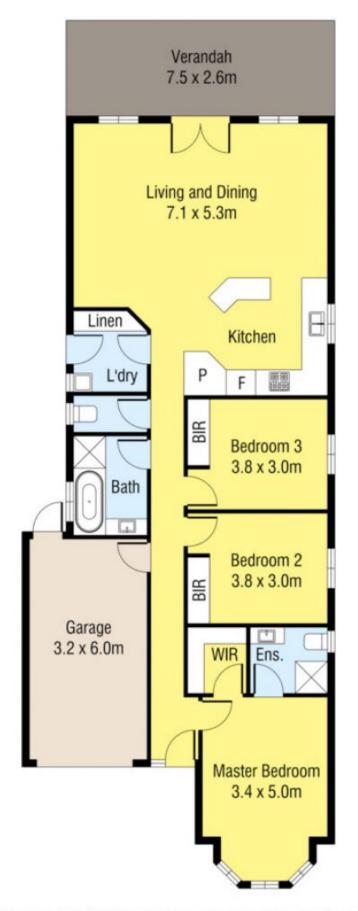

## 43 Wyperfeld Circuit CAROLINE SPRINGS VIC

Centrally located in the beautiful Caroline Springs is the home that you have been waiting for.

Comprising of three bedrooms all with built in robes, master bedroom complete with full en-suite and walk in robe. The immaculate kitchen which overlooks the dining and living area offers the perfect area for entertaining while the family/ meals area comprises of high cathedral ceilings added extras include, spacious laundry, heating, cooling, remote control garage with internal access and so much more. Moving outside you are greeted with an outdoor pergola area allowing the perfect space for all year round entertaining.