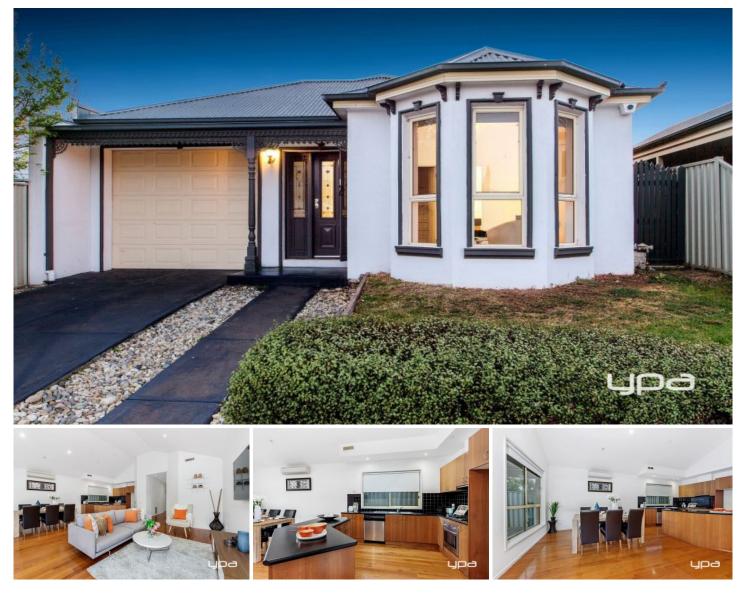

## 43 Wyperfeld Circuit CAROLINE SPRINGS VIC

Centrally located in the beautiful Caroline Springs is the home that you have been waiting for.

Comprising of three bedrooms all with built in robes, master bedroom complete with full en-suite and walk in robe. The immaculate kitchen which overlooks the dining and living area offers the perfect area for entertaining while the family/ meals area comprises of high cathedral ceilings added extras include, spacious laundry, heating, cooling, remote control garage with internal access and so much more. Moving outside you are greeted with an outdoor pergola area allowing the perfect space for all year round entertaining.

With a potential rental return of \$21,320 per annum (approx), this make for a ideal investment.

This outstanding residence is located in the heart of Caroline Springs and is perfect for investors or empty