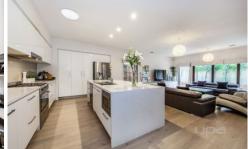

Huge open plan kitchen with 40mm caeser stone waterfall bench tops, 900mm gas cooktop/oven, dishwasher, glass

4 2 2 2

Land Size: 591 sqm

View: https://www.ypa.com.au/7386608

Andrew Migliorisi 0432 526 844