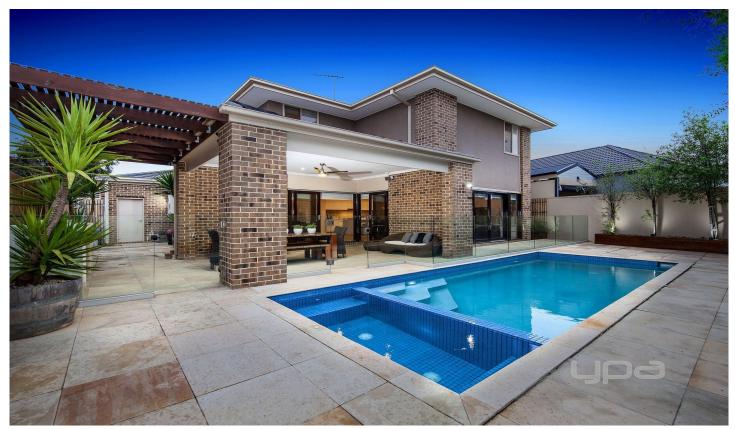

## 48 Rutherglen Way CAROLINE SPRINGS VIC

Light, bright and beautiful, north facing and perfect for entertaining! This home is built to the highest of standards & ideally located in arguably Caroline Springs most admired Grange Estate. Within close proximity to quality primary and secondary schools, Lake Caroline, public transport and Caroline Springs Town centre lies this stunning and immaculate 47 square (approx) home which will definitely impress.

Huge open plan kitchen with 40mm caeser stone waterfall bench tops, 900mm gas cooktop/oven, dishwasher, glass

4 2 2 2

Land Size: 591 sqm

View: https://www.ypa.com.au/7386608

Andrew Migliorisi 0432 526 844