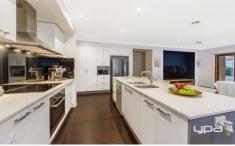

Comprising of the following:

Three spacious bedrooms all with built in robes plus study, dining room or fourth bedroom

Master bedroom offers walk in robe, full ensuite with double vanity

Huge open plan kitchen which includes first class stainless steel appliances, electric cooktop/oven, dishwasher, caeser stone bench top and glass splash back