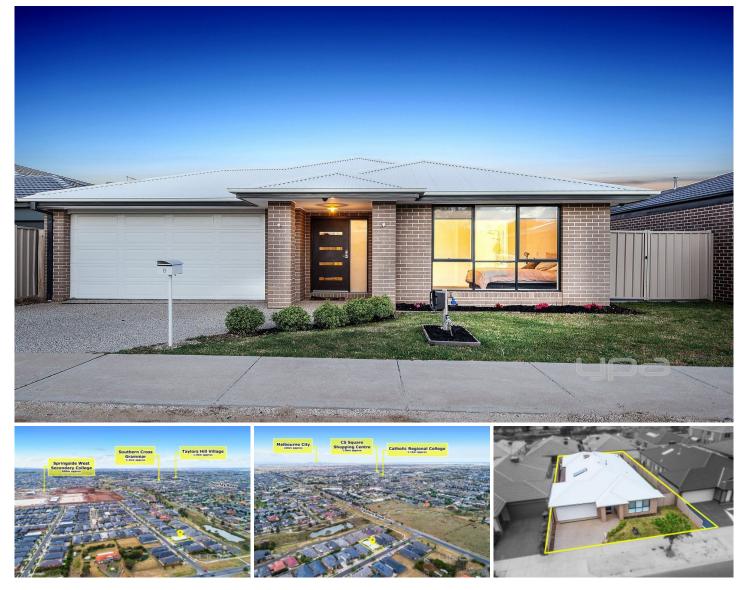

## 8 Orbis Avenue PLUMPTON VIC

This special home with immaculate presentation is nestled in the prestigious & highly reputable Orbis Estate and is nothing short of outstanding and is simply perfect for any growing family.

Comprising of the following:

Four spacious bedrooms all with built in robes

Master bedroom features walk in robe and a full ensuite with double vanity

An open plan functional kitchen which includes first class stainless steel appliances, 900mm gas cooktop, dishwasher, glass splash back, caeser stone bench tops, walk in pantry and an abundance of cupboard space

The kitchen is located perfectly to incorporate the meals and family area leading out to a beautiful outdoor alfresco area with timber decking allowing ample space for entertaining