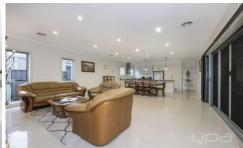

## Four spacious bedrooms

Master bedroom offers walk in robe and a full ensuite including double vanity and quality fittings

Open plan kitchen which includes first class stainless steel appliances, 900mm cooktop/oven, dishwasher and an abundance of cupboard space

The kitchen is located perfectly to incorporate the large meals and family zone allowing ample space for entertaining which leads out to a beautiful enclosed outdoor alfresco area

Central bathroom with bathtub and double vanity