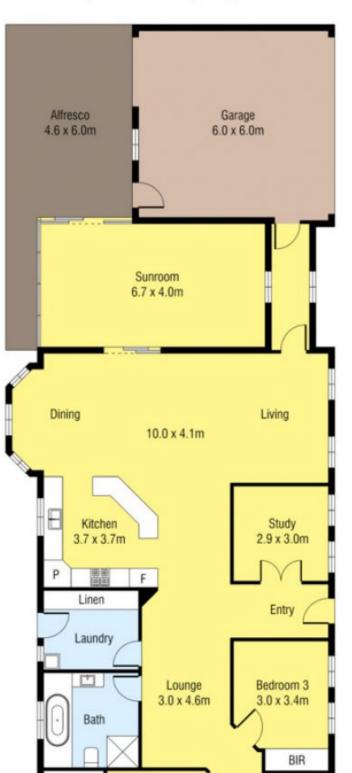

Comprising of the following:

Master bedroom features walk in robe and full ensuite Large separate study

The open lounge and additional retreat is ideal for the large families

Central bathroom with bathtub

Open plan kitchen with quality appliances and an abundance of bench and cupboard space

Gorgeous sunroom area allowing space for all year round entertaining

To the rear, the large pergola with stylish lighting and great outdoor setup shows a flexible floor plan to suit the large gathering of family and friends

Master Bedroom

4.0 x 4.0m

WIR

Ens.

BIR

Bedroom 2

3.0 x 3.4m