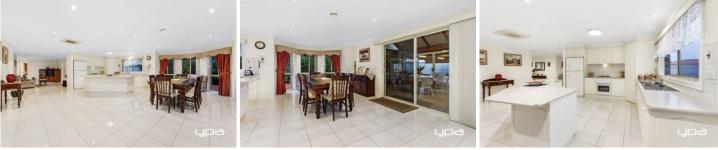

Open plan kitchen with quality appliances and an abundance of bench and cupboard space

Gorgeous sunroom area allowing space for all year round entertaining

To the rear, the large pergola with stylish lighting and great outdoor setup shows a flexible floor plan to suit the large gathering of family and friends