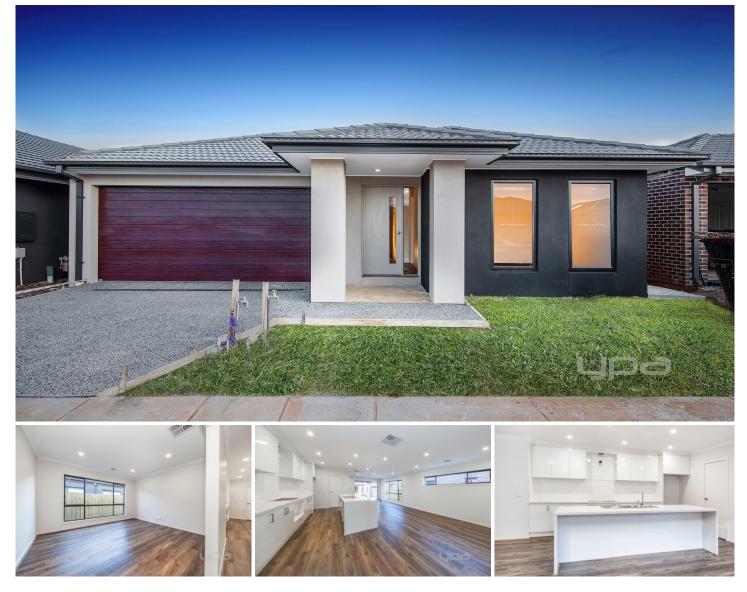

## 13 Jarvis Road ROCKBANK VIC

Proudly presenting this 25sq (approx.) brand new property that offers the perfect combination of practicality and comfort. This special home with immaculate presentation is nestled in a highly respected Woodlea Estate and is nothing short of outstanding. Comprising of the following:

\*Vendor is considering all reasonable offers\*

Four spacious bedrooms all with built in robes

Master bedroom offers walk in robe, full ensuite with double vanity and quality fittings

Huge open plan kitchen which includes first class stainless steel appliances, 900mm gas cooktop/oven, 40mm caeser stone bench tops and walk in pantry

The kitchen is located perfectly to incorporate the large meals and family zone which leads out to an alfresco area

Price : \$ 585,000 View : https://www.ypa.com.au/7386622

Andrew Migliorisi 0432 526 844