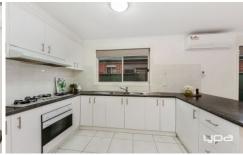

Comprising of the following:

Four spacious bedrooms all with built in robes Master bedroom features walk in robe and full ensuite

An open plan kitchen which includes 900mm gas cooktop/oven and an abundance of cupboard space

The kitchen is located perfectly to incorporate the meals and family area leading out to a spacious low maintenance outdoor area allowing ample space for entertaining

Separate front formal lounge

Central bathroom with bathtub