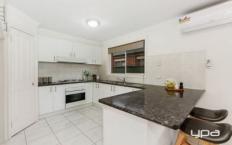

Comprising of the following:

Four spacious bedrooms all with built in robes Master bedroom features walk in robe and full ensuite

An open plan kitchen which includes 900mm gas cooktop/oven and an abundance of cupboard space

The kitchen is located perfectly to incorporate the meals and family area leading out to a spacious low maintenance outdoor area allowing ample space for entertaining

Separate front formal lounge

Central bathroom with bathtub