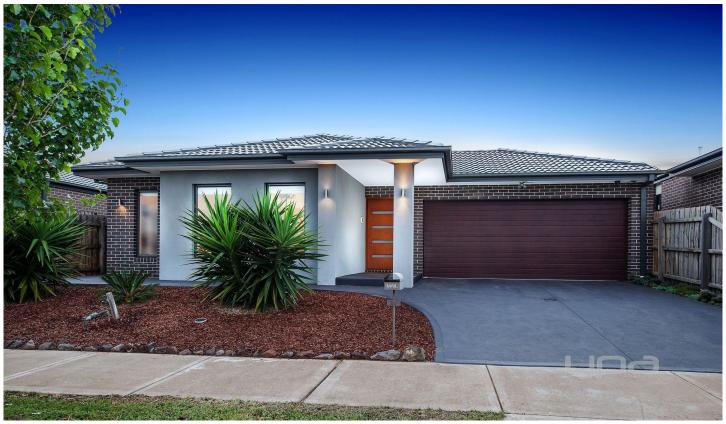

## 21 Phoenix Grove FRASER RISE VIC

Situated in the popular estate of Fraser Rise, this stunning family home will surely impress you upon your first inspection as there is no stone unturned. Comprising of three spacious bedrooms, the luxurious master offering a full ensuite, separate shower and walk in wardrobe, the remaining bedrooms complete with fitted built in wardrobes. A private formal lounge to the front of the home allows for family comfort while the second living zone offers ample space for the growing family, the hostless kitchen is complete with premium finishes and includes 40mm Caesar stone benchtops, 900mm stainless steel appliances, a large butlers pantry and so much more. Added extras include an oversized laundry with Caesar stone benchtop, gas ducted heating, evaporative cooling, alarm system, CCTV camera system, Tasmanian oak floorboards, quality carpets, square set cornices throughout the home including high ceilings, floor to ceiling tiles,