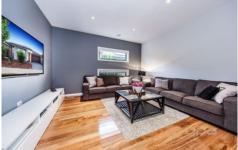

## 21 Phoenix Grove FRASER RISE VIC

Situated in the popular estate of Fraser Rise, this stunning family home will surely impress you upon your first inspection as there is no stone unturned. Comprising of three spacious bedrooms, the luxurious master offering a full ensuite, separate shower and walk in wardrobe, the remaining bedrooms complete with fitted built in wardrobes. A private formal lounge to the front of the home allows for family comfort while the second living zone offers ample space for the growing family, the hostless kitchen is complete with premium finishes and includes 40mm Caesar stone benchtops, 900mm stainless steel appliances, a large butlers pantry and so much more. Added extras include an oversized laundry with Caesar stone benchtop, gas ducted heating, evaporative cooling, alarm system, CCTV camera system, Tasmanian oak floorboards, quality carpets, square set cornices throughout the home including high ceilings, floor to ceiling tiles,