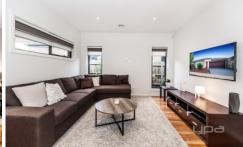

## 21 Phoenix Grove FRASER RISE VIC

Situated in the popular estate of Fraser Rise, this stunning family home will surely impress you upon your first inspection as there is no stone unturned. Comprising of three spacious bedrooms, the luxurious master offering a full ensuite, separate shower and walk in wardrobe, the remaining bedrooms complete with fitted built in wardrobes. A private formal lounge to the front of the home allows for family comfort while the second living zone offers ample space for the growing family, the hostless kitchen is complete with premium finishes and includes 40mm Caesar stone benchtops, 900mm stainless steel appliances, a large butlers pantry and so much more. Added extras include an oversized laundry with Caesar stone benchtop, gas ducted heating, evaporative cooling, alarm system, CCTV camera system, Tasmanian oak floorboards, quality carpets, square set cornices throughout the home including high ceilings, floor to ceiling tiles,