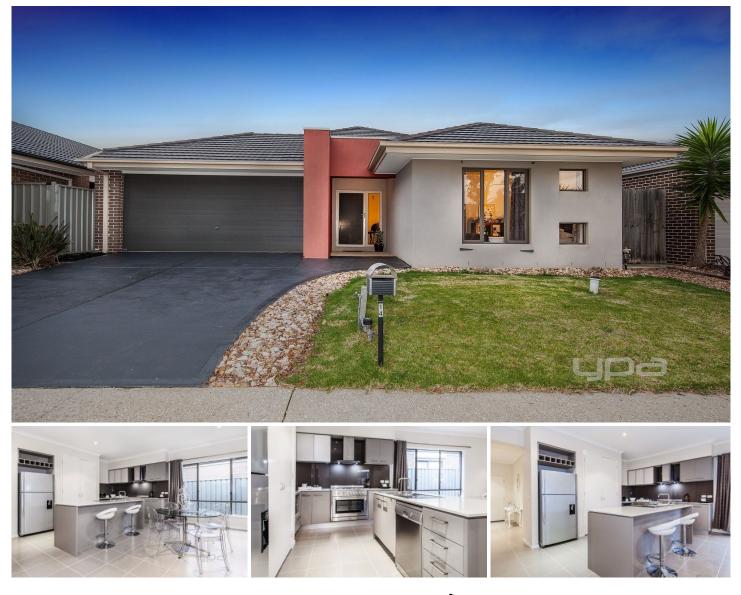

## 14 Bursaria Drive CAROLINE SPRINGS VIC

This impressive single storey Carlisle family home is designed for a lifetime of enjoyment, offering a quality that cannot be replicated, this home will capture your attention from the driveway with its picture-perfect facade. Being within walking distance to Lake Caroline, CS Square Shopping Centre, Westwaters Hotel, public transport, sporting facilities and the local schools this gorgeous home awaits the family looking for the ideal balance of family living and entertaining!

Comprising of the following:

Master bedroom offers walk in robe, full ensuite with quality fixtures

Two spacious bedrooms all with built in robes

Huge open plan kitchen which includes first class stainless steel appliances, 900mm cooker, dishwasher, Caesar stone bench top and glass splash back

The kitchen is located perfectly to incorporate the large

3 🛤 2 🚰 2 🛱