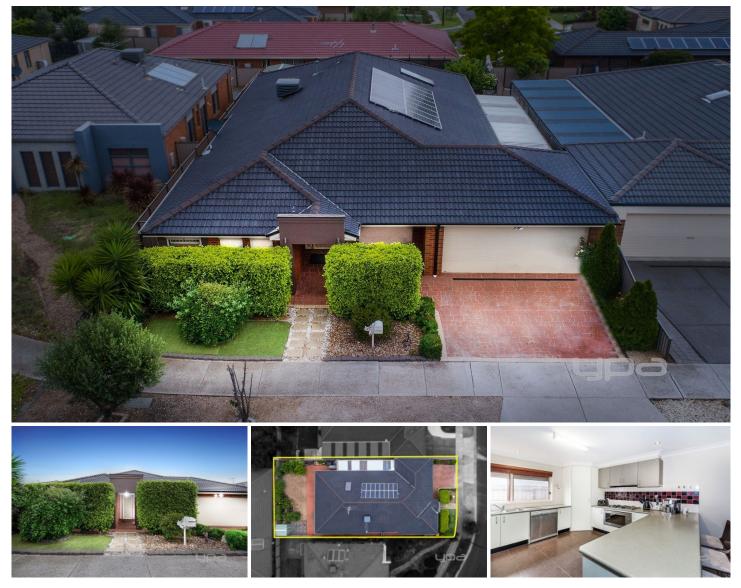

## 25 Wills Terrace BURNSIDE HEIGHTS VIC

This property is located in the fast-growing market of Burnside Heights and ever so popular Kororoit Creek Primary School zone is on offer to one lucky party. This compete package is set on a professional landscaped allotment measuring 560m2 (approx.) of prime Burnside Heights land.

Comprising of the following:

Four spacious bedrooms plus study

The master bedroom offers a walk in wardrobe and a full ensuite

The remaining bedrooms complete with built in wardrobes A huge open plan kitchen which includes first class stainless steel appliances, 900mm gas cooktop and dishwasher

The kitchen is located perfectly to incorporate the large