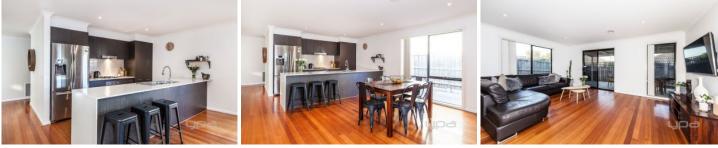

## **19 Mimosa Way BURNSIDE HEIGHTS VIC**

This property is one not to be missed, the perfect family home conveniently located in one of the most sought after suburbs and situated within the Kororiot Creek Primary School zone and within walking distance to recreational parks and shopping centres, what more could you desire. Comprising of three bedrooms all consisting of large built in robes and a master with generous ensuite, three toilets throughout the home, open plan living/dining and a fully concreted low maintenance backyard. Upgraded with Tasmanian Oak timber floorboards throughout the home creating a sense of warmth and an unmissable homely feel.

Added features of this property include;

Three generous bedrooms with BIR and master with ensuite

Gas ducted heating and split system cooling

20mm caesar stone bench tops and stainless steel

3 🛤 2 🚔 2 🚘

Price : \$ 535,000 View : https://www.ypa.com.au/7386629