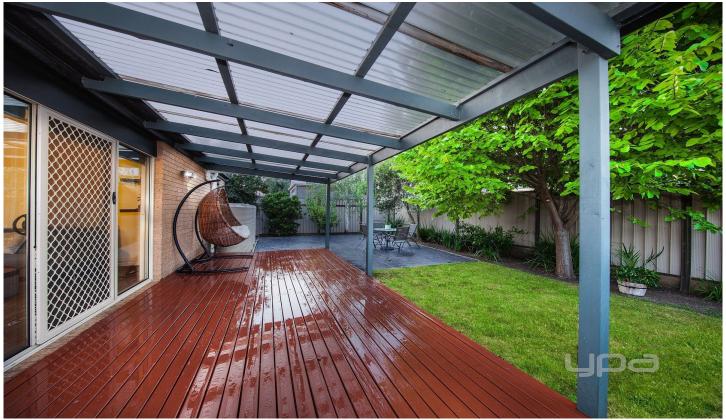

The kitchen is located perfectly to incorporate the meals and large family zone which leads out to a gorgeous undercover pergola area with timber decking allowing ample space for entertaining family and friends