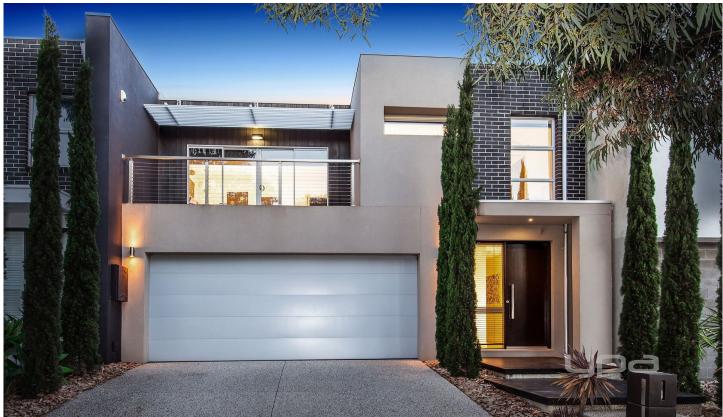

## 7 Monckton Place CAROLINE SPRINGS VIC

More than what meets the eye, an inspection of this 25 square (approx.) double storey family home will certainly surprise with the attention to detail second to none located in the ever so popular Cypress Views Estate.

## Comprising of the following:

Four spacious bedrooms all with built in robes plus study nook

Master bedroom offers a stunning walk in robe and a full ensuite featuring double vanity and double shower

An open plan kitchen which includes first class stainless steel appliances, 900mm electric cooktop, two side-by-side ovens, dishwasher and 40mm stone island benchtop