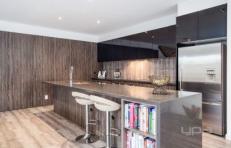

## Comprising of the following:

Four spacious bedrooms all with built in robes plus study nook

Master bedroom offers a stunning walk in robe and a full ensuite featuring double vanity and double shower

An open plan kitchen which includes first class stainless steel appliances, 900mm electric cooktop, two side-by-side ovens, dishwasher and 40mm stone island benchtop

The kitchen is located perfectly to incorporate the meals and family area leading out to a spacious outdoor area allowing ample space for entertaining

4 🚐 2 🚍 2 🚍

**Price** : \$ 640,000 **Land Size** : 251 sgm