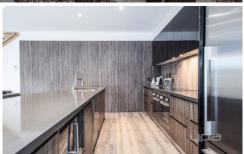

## Comprising of the following:

Four spacious bedrooms all with built in robes plus study nook

Master bedroom offers a stunning walk in robe and a full ensuite featuring double vanity and double shower

An open plan kitchen which includes first class stainless steel appliances, 900mm electric cooktop, two side-by-side ovens, dishwasher and 40mm stone island benchtop

The kitchen is located perfectly to incorporate the meals and family area leading out to a spacious outdoor area allowing ample space for entertaining

4 🚐 2 🚍 2 🚍

**Price** : \$ 640,000 **Land Size** : 251 sgm