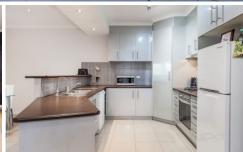

Open plan kitchen with gas cooktop, wall oven, dishwasher, stainless steel appliances and plenty of cupboard space

Central pergola and entertaining area for all year round entertaining

Perfectly suited to first home buyers, retires, or investors this property ticks all the boxes