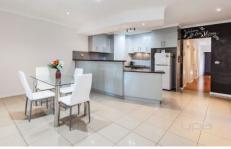

Open plan kitchen with gas cooktop, wall oven, dishwasher, stainless steel appliances and plenty of cupboard space

Central pergola and entertaining area for all year round entertaining

Perfectly suited to first home buyers, retires, or investors this property ticks all the boxes