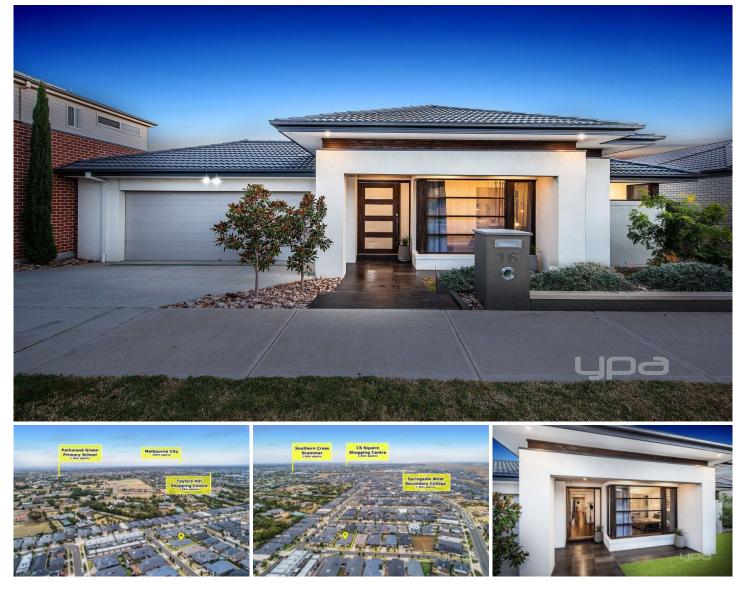

## 16 Sedgeman Street FRASER RISE VIC

Like flicking through the pages of a glossy magazine! Tucked away in a great location is a home to put on the top of your priority list. Situated on a block size of 648m2 approx you will find the perfect combination of family living in Fraser Rises most elite location. Welcome to the Aspire Estate only moments away from public transport, gorgeous parklands, quality primary and secondary schools, local shops, nearby train station, Caroline Springs Town Centre and much more this outstanding home is unquestionably something you would be proud to call home. Comprising of the following:

## 4 🛤 2 🚔 2 🖨

| Price     | : \$ 757,200                     |
|-----------|----------------------------------|
| Land Size | : 648 sqm                        |
| View      | : https://www.ypa.com.au/7386645 |