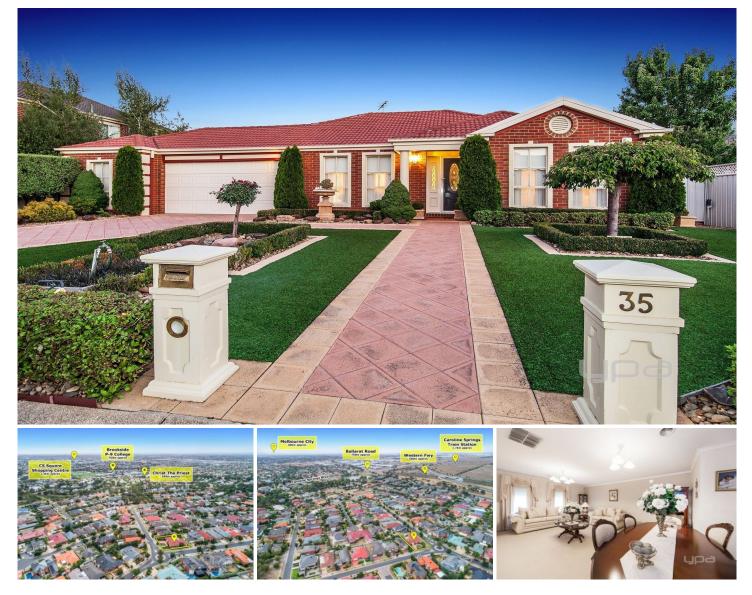

## 35 Victoria Way CAROLINE SPRINGS VIC

Timeless sophistication with cutting-edge design is this striking prime residence, set on a generous allotment of 691m2 (approx.) and located in a premium location of Caroline Springs. Comprising of four spacious bedrooms, master with full ensuite including spa bath and walk in robe, all remaining bedrooms offer generous dimensions and built in robes. There is more than ample space on offer for any growing family with a large formal lounge/dining room upon entry, open plan kitchen with stainless steel appliances, oversize pantry, a spacious family and separate meals zone. Appointed with a long list of extras including gas ducted heating, evaporative cooling, high ceilings, alarm system and quality fixtures and fittings throughout. Moving outside you will be greeted with a breath taking rear yard complete with a tranquil and stunningly manicured outdoor entertainment area complete with staggering water features and a spacious outdoor

4 🛤 2 🚔 2 🚘

Price : \$ 705,000 View : https://www.ypa.com.au/7386648