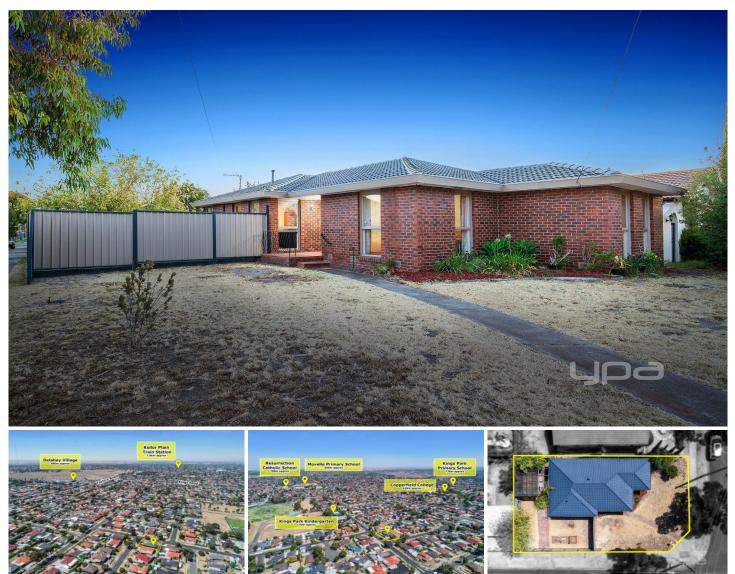

## 1 Meadowbank Court KINGS PARK VIC

Peacefully nestled on a corner in the sought-after pocket of Kings Park, this home is superbly positioned to provide a lifestyle of convenience being within strolling distance to the township facilities, public transport, quality primary and secondary schools, train station and with the added bonus of gorgeous parklands. Very rarely does such a golden opportunity as this arise, whether youre a first home buyer, young family, or investor you do NOT want to miss this!

Comprising of the following:

Three spacious bedrooms

The kitchen includes 900mm gas cooktop, wall oven and ample cupboard space

The kitchen is located perfectly to incorporate meals area Separate formal lounge with heating furnace and separate dining room with cooling system allowing plenty of space for entertaining family and friends

| Price     | : \$ 460,000                     |
|-----------|----------------------------------|
| Land Size | : 529 sqm                        |
| View      | : https://www.ypa.com.au/7386652 |

Andrew Migliorisi 0432 526 844