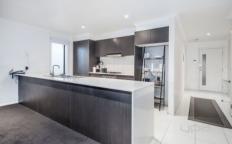

Comprising of the following:

Four spacious bedrooms all with built in robes

Master bedroom features walk in fitted robe and full ensuite

Open plan kitchen which includes stainless steel appliances and dishwasher

The kitchen is located perfectly to incorporate the meals and large family area which leads out to a gorgeous undercover alfresco area with space for entertaining family and friends

4 2 2 2

**Price**: \$500,000