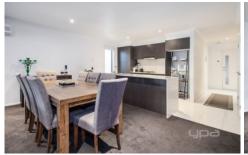

Comprising of the following:

Four spacious bedrooms all with built in robes

Master bedroom features walk in fitted robe and full ensuite

Open plan kitchen which includes stainless steel appliances and dishwasher

The kitchen is located perfectly to incorporate the meals and large family area which leads out to a gorgeous undercover alfresco area with space for entertaining family and friends

4 2 2 2

**Price**: \$500,000