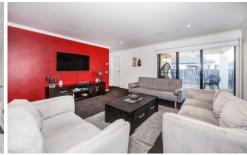

Comprising of the following:

Four spacious bedrooms all with built in robes

Master bedroom features walk in fitted robe and full ensuite

Open plan kitchen which includes stainless steel appliances and dishwasher