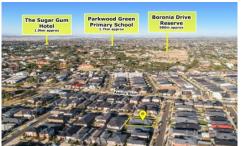

## 10 Wright Circuit, Plumpton

Scale in metres.Indicative only. Dimensions are approximate. All information contained herein is gathered from sources we believe to be reliable. However we cannot guarantee its accuracy and interested persons should rely on their own enquiries