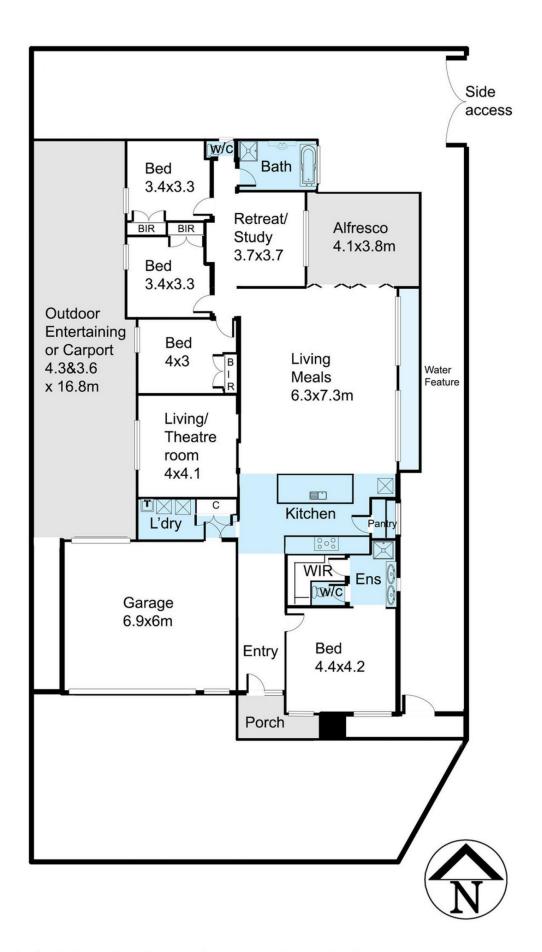

## 10 Wright Circuit FRASER RISE VIC

Immaculately kept by the original owners this quality home is set on a lovely landscaped allotment measuring approx. 571m2 in a quiet & central pocket of Fraser Rise. Highlighted by a modern facade, the spacious 35 square (approx.) floorplan offers soaring square-set ceilings, an abundance of natural light throughout the home. Comprising of four spacious bedrooms all with built in robes a huge master bedroom offering walk in robe and full ensuite (double vanity), the spacious open plan kitchen includes first class stainless steel appliances, Caesar stone bench tops, glass splash back, 900mm gas cooktop, dishwasher, walk in pantry and is located perfectly to incorporate the large meals and family area allowing ample space for entertaining which leads out to a beautiful alfresco area for all year round enjoyment. Added extras include, huge pergola/entertaining area, home theatre room, central bathroom with bathtub, kids retreat, double

## 10 Wright Circuit, Plumpton

Scale in metres.Indicative only. Dimensions are approximate. All information contained herein is gathered from sources we believe to be reliable. However we cannot guarantee its accuracy and interested persons should rely on their own enquiries