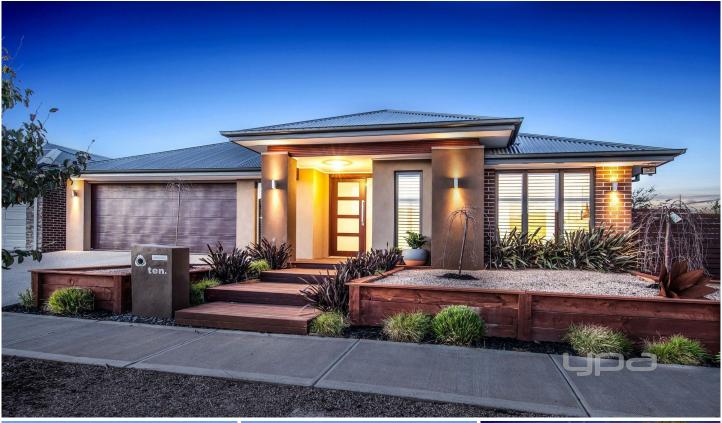

## 10 Wright Circuit FRASER RISE VIC

Immaculately kept by the original owners this quality home is set on a lovely landscaped allotment measuring approx. 571m2 in a quiet & central pocket of Fraser Rise. Highlighted by a modern facade, the spacious 35 square (approx.) floorplan offers soaring square-set ceilings, an abundance of natural light throughout the home. Comprising of four spacious bedrooms all with built in robes a huge master bedroom offering walk in robe and full ensuite (double vanity), the spacious open plan kitchen includes first class stainless steel appliances, Caesar stone bench tops, glass splash back, 900mm gas cooktop, dishwasher, walk in pantry and is located perfectly to incorporate the large meals and family area allowing ample space for entertaining which leads out to a beautiful alfresco area for all year round enjoyment. Added extras include, huge pergola/entertaining area, home theatre room, central bathroom with bathtub, kids retreat, double