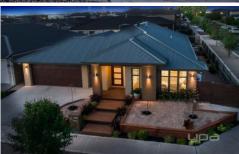

## 10 Wright Circuit FRASER RISE VIC

Immaculately kept by the original owners this quality home is set on a lovely landscaped allotment measuring approx. 571m2 in a quiet & central pocket of Fraser Rise. Highlighted by a modern facade, the spacious 35 square (approx.) floorplan offers soaring square-set ceilings, an abundance of natural light throughout the home. Comprising of four spacious bedrooms all with built in robes a huge master bedroom offering walk in robe and full ensuite (double vanity), the spacious open plan kitchen includes first class stainless steel appliances, Caesar stone bench tops, glass splash back, 900mm gas cooktop, dishwasher, walk in pantry and is located perfectly to incorporate the large meals and family area allowing ample space for entertaining which leads out to a beautiful alfresco area for all year round enjoyment. Added extras include, huge pergola/entertaining area, home theatre room, central bathroom with bathtub, kids retreat, double