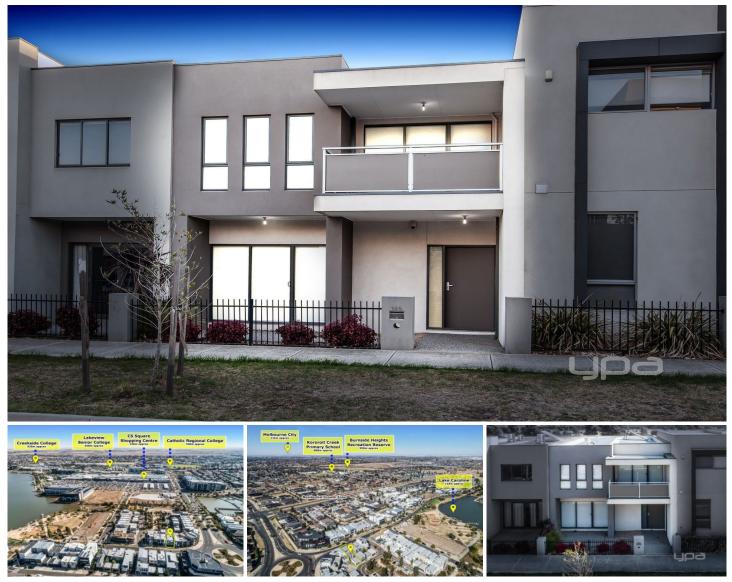

## 145 The Esplanade CAROLINE SPRINGS VIC

Immaculately presented & priced to please, this double storey family home will certainly surprise with its fantastic location in the ever so popular Esplanade Estate.

## Comprising of the following:

Three spacious bedrooms all with built in robes

Master bedroom offers a walk-in robe and full ensuite

An open plan kitchen which includes stainless steel appliances, gas cooktop, dishwasher and Caesar stone benchtops

The kitchen is located perfectly to incorporate the meals area leading out to an outdoor area

Separate spacious front formal lounge

Central bathroom with a bathtub

Features include three reverse cycle split systems, alarm system, double car garage on remote and so much more

All in close vicinity to quality primary and secondary

3 🛤 2 🚰 2 🛱

| Price     | : \$ 545,000                     |
|-----------|----------------------------------|
| Land Size | : 189 sqm                        |
| View      | : https://www.ypa.com.au/7386665 |