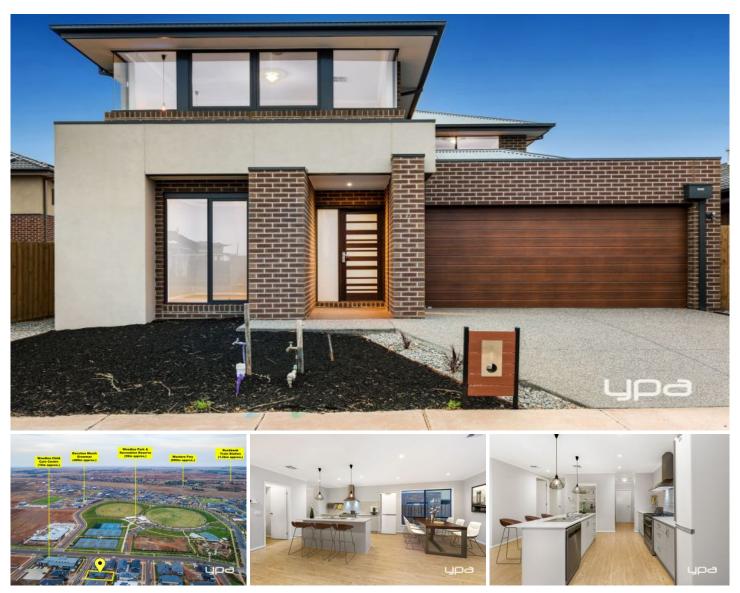

## 22 Ferneley View AINTREE VIC

This magnificent near new Porter Davis double storey home with immaculate presentation is nestled in the highly respected Woodlea Estate and is nothing short of outstanding. From the moment the beautiful fascade and street appeal catches your eye you will immediately feel the need to inspect further. Upon entering you will fall in love with the dynamic floorplan, generous proportions and all the additional features this home provides.

This residence features the following:

An oversized Master bedroom offering panoramic views, a walk through wardrobe with a complete ensuite and double vanity.

The three remaining bedrooms of generous portions and complete with built in wardrobes.

Huge open plan kitchen which includes first class stainless steel appliances, walk in pantry, 900mm all in one cooker, dishwasher, caeser stone bench tops and featured 4 🕒 2 📛 2 🖨

**Price:** \$667,000

View: https://www.ypa.com.au/7386668