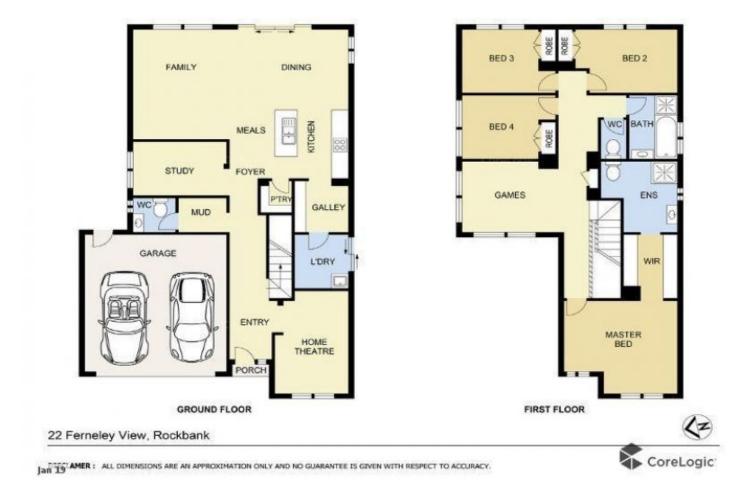

## 22 Ferneley View AINTREE VIC

This magnificent near new Porter Davis double storey home with immaculate presentation is nestled in the highly respected Woodlea Estate and is nothing short of outstanding. From the moment the beautiful fascade and street appeal catches your eye you will immediately feel the need to inspect further. Upon entering you will fall in love with the dynamic floorplan, generous proportions and all the additional features this home provides.

This residence features the following:

An oversized Master bedroom offering panoramic views, a walk through wardrobe with a complete ensuite and double vanity.

The three remaining bedrooms of generous portions and complete with built in wardrobes.

Huge open plan kitchen which includes first class stainless steel appliances, walk in pantry, 900mm all in one cooker, dishwasher, caeser stone bench tops and featured 4 🕒 2 📛 2 🖨

**Price:** \$667,000

View: https://www.ypa.com.au/7386668