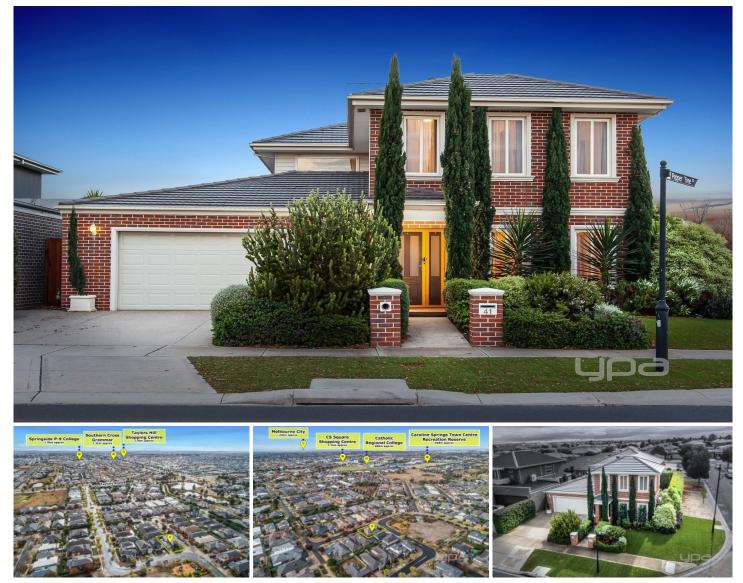

## 41 Botanical Drive CAROLINE SPRINGS VIC

This impressive park facing double storey family home is designed for a lifetime of enjoyment. Offering a quality that cannot be replicated, this home will capture your attention from the driveway with its picture-perfect facade. All in close vicinity to quality primary and secondary schools, parklands, public transport, the newly upgraded Caroline Springs Town Centre and Caroline Springs train station this gorgeous home awaits the family looking for the ideal balance of family living and entertaining! Comprising of the following:

Three spacious bedrooms all with built in robes plus study Master bedroom offers walk in robe and a full ensuite with quality fittings

Open plan kitchen which includes first class stainless steel appliances, 900mm gas cooktop, electric oven, dishwasher and ample cupboard space

| Price     | : \$ 610,000                     |
|-----------|----------------------------------|
| Land Size | : 395 sqm                        |
| View      | : https://www.ypa.com.au/7386669 |

Andrew Migliorisi 0432 526 844