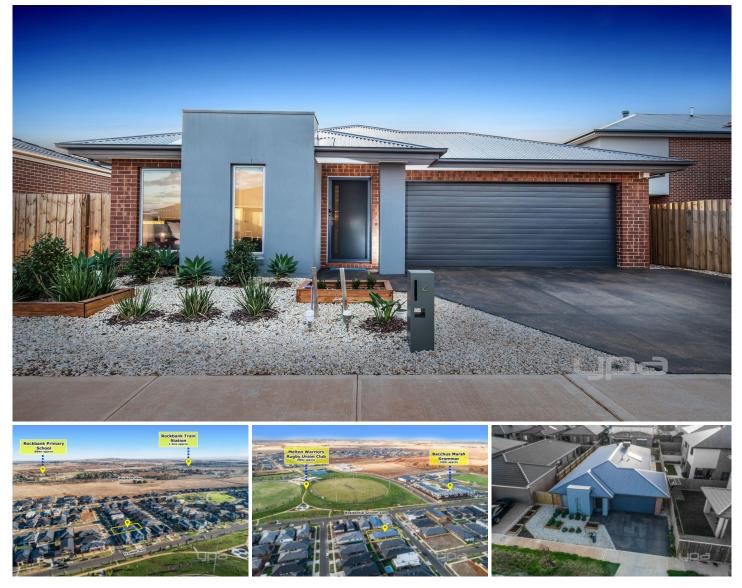

## 4 Gild Street AINTREE VIC

Presenting an exceptional opportunity to enter the booming Aintree market or expand your portfolio. Peacefully nestled in the ever so popular Woodlea Estate set on a block size of approximately 473m2, there is immediately a lot to love about this property. Being within close proximity to Bacchus Marsh primary school, public transport, sporting facilities, easy access to the western highway and with the added bonus of parklands & walking tracks at your fingertips. Comprising of the following:

Four spacious bedrooms all with built in robes

Master bedroom offers walk in robe and full ensuite with quality fittings

Open plan kitchen which includes first class stainless steel appliances, 900mm gas cooktop, electric oven, 40mm caeser stone bench tops and glass splash back

The kitchen is located perfectly to incorporate the large