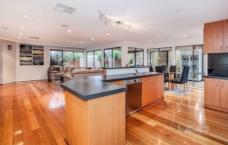

## Comprising of the following;

Four spacious bedrooms all with built in robes plus study Large master bedroom features full ensuite including spa bath, quality fittings and two-way access

Open plan kitchen with 600mm gas cooktop/oven, dishwasher and ample cupboard space