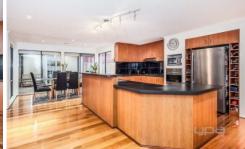

## Comprising of the following;

Four spacious bedrooms all with built in robes plus study Large master bedroom features full ensuite including spa bath, quality fittings and two-way access

Open plan kitchen with 600mm gas cooktop/oven, dishwasher and ample cupboard space