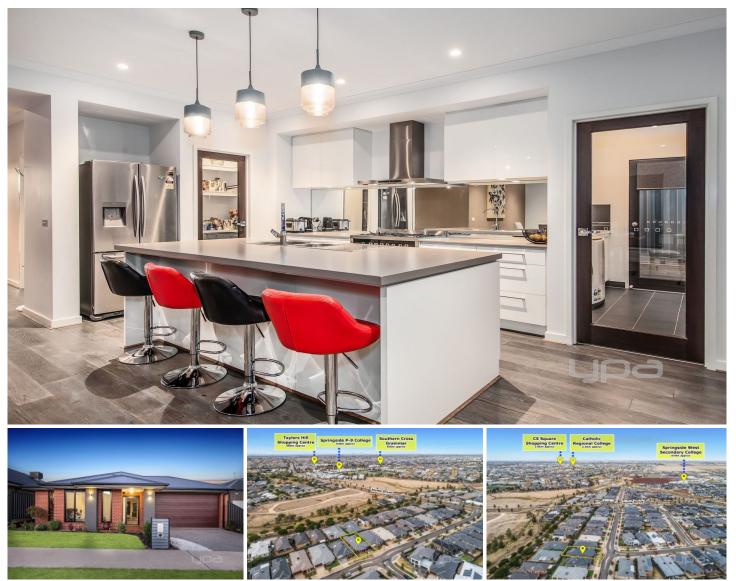

## 22 Infinity Drive FRASER RISE VIC

Why build when all the hard work has been done and the result is simply stunning. This picture perfect single storey home offers the ultimate combination of luxury, beauty & functionality that will accommodate your growing family for years to come. Located in the highly reputable Infinity Estate, Prized for its peaceful convenience, and renowned for being family-friendly is all inclose vicinity to public transport, gorgeous parklands, quality primary and secondary schools, train station, Caroline Springs Town Centre and much more Comprising of the following:

Four spacious bedrooms all with built in robes

Master bedroom features walk in robe and a full ensuite with double vanity

An open plan kitchen which includes first class stainless steel appliances, 900mm gas cooktop, electric over,