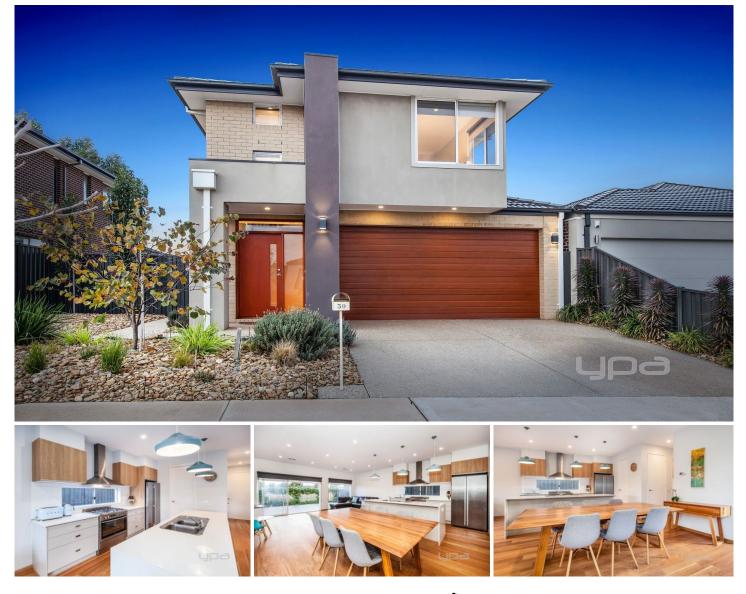

## **30 Zodiac Way FRASER RISE VIC**

We are delighted to welcome this stunning Burbank built home to the market. Grasp this amazing opportunity to enter into the fast-growing market of Fraser Rise.

Comprising of the following:

Three spacious bedrooms all with walk-in robes Large master bedroom features walk in robe, full ensuite and parents retreat

Open plan kitchen which includes first class stainless steel appliances, stone bench tops, glass window splash back, 900mm gas cook top and dishwasher

The kitchen is located perfectly to incorporate the meals and large family area which leads out to a gorgeous area allowing ample space for entertaining family and friends Separate kids retreat/study

Central bathroom with bathtub