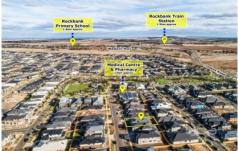

## 17 Quarry Road AINTREE VIC

Enjoy the peaceful lifestyle you have always craved with the added bonus of a convenient location in the ever so popular Woodlea Estate. All in close vicinity next to all your upcoming future amenities, Bacchus Marsh primary school, public transport, western highway, nearby train station and walking tracks/reserve/park lands, this outstanding 25 square (approx.) family home is unquestionably something you would be proud to call home
Comprising of the following: