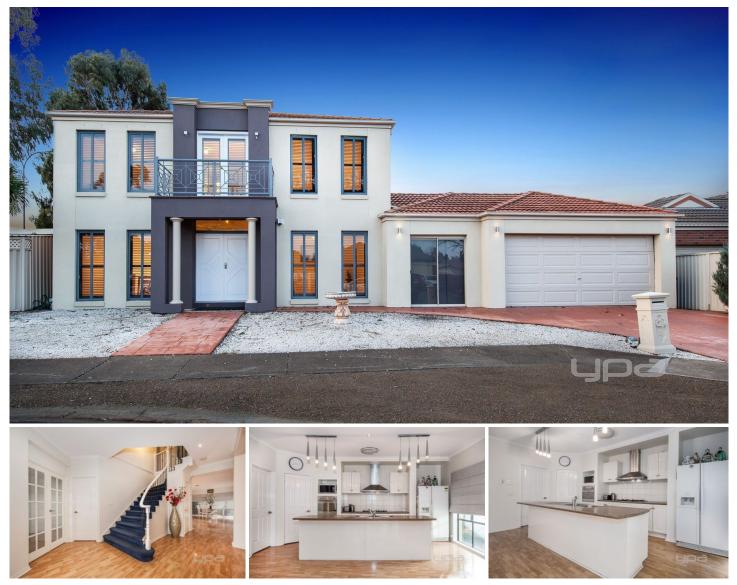

## 4 Welsh Court CAROLINE SPRINGS VIC

Nestled in a quiet court in the heart of Caroline Springs is a beautifully renovated forever family home, freshly revamped with floating timber floorboards, new paint throughout, plantation shutters and renovated bathroom, its the whole 38 squares (approx.) you didnt know you were missing.

Located a short stroll to CS Square, local schools, Lake Caroline and sports ovals the location could not get any better and within easy reach to Ballarat Road, Westwood Drive and the Western Freeway within minutes.

## Comprising of the following:

Four spacious bedrooms all with built in robes Master features large walk in fitted robe, full ensuite with double vanity, quality fittings and private balcony

Huge open plan kitchen which includes first class stainless steel appliances, 900mm cooktop, integrated dishwasher