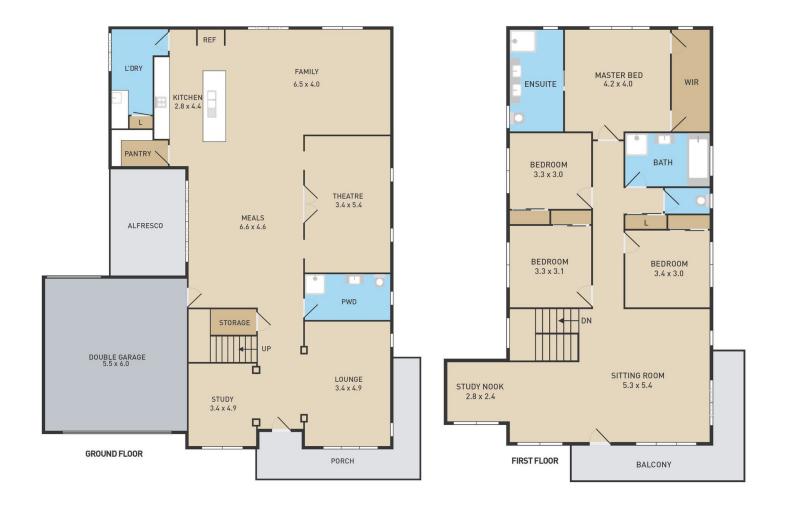

## Features Include:

Master bedroom showcasing a walk-in wardrobe, ensuite and ceiling fan

Additional three spacious bedrooms all with built-in wardrobes plus study

## 4 🗀 3 🔓 2 🖨

**Price** : \$ 795,000 **Land Size** : 438 sqm

View: https://www.ypa.com.au/7386701

Andrew Migliorisi 0432 526 844