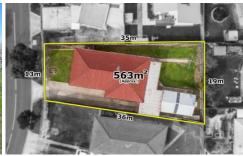

## 43 Appian Drive ALBANVALE VIC

Nestled within the highly sought-after pocket of Albanvale on a generous allotment of approx. 563m2, this home presents a blank canvas for any first home buyer, investor, retiree, or renovator alike to design their dream home! Sitting inside a stunning location, you will be only a stones throw from everything Albanvale has to offer. Displaying a generous lush backyard with side access, you will be spoilt for choice & overwhelmed on how to use your new space. When it comes to a lifestyle location, it doesnt get better than this!

## 3 📭 1 🖺 3 🗬

**Price** : \$ 421,000 **Land Size** : 563 sqm

View: https://www.ypa.com.au/7386702

Andrew Migliorisi 0432 526 844