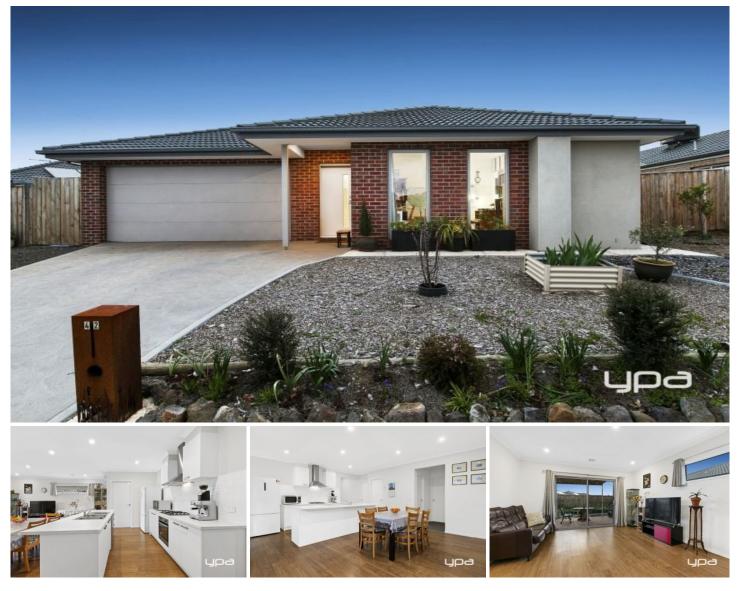

## 42 Rockfern Crescent DIGGERS REST VIC

Located in the ever-popular Diggers Rest area and only one kilometer from the Metro Train Station and five minutes from local Primary School is this immaculately presented and near new home which is perfect for the growing family or the astute investor.

Designed and built by Burbank Homes and only 2 years young, you are sure to be impressed with the features that are on offer. Comprising of three large bedrooms, master with walk in robe and full ensuite, the sun filled formal front lounge room or home office, modern kitchen with adjoining meals and family area that offers 600mm stainless steel appliances plus dishwasher. The sparkling central bathroom complete with bathtub and the large laundry offers ample storage solutions, added extras include ducted heating, split system cooling, engineered floor boards and carpet throughout, double remote lock up garage, alarm system and landscaped gardens.