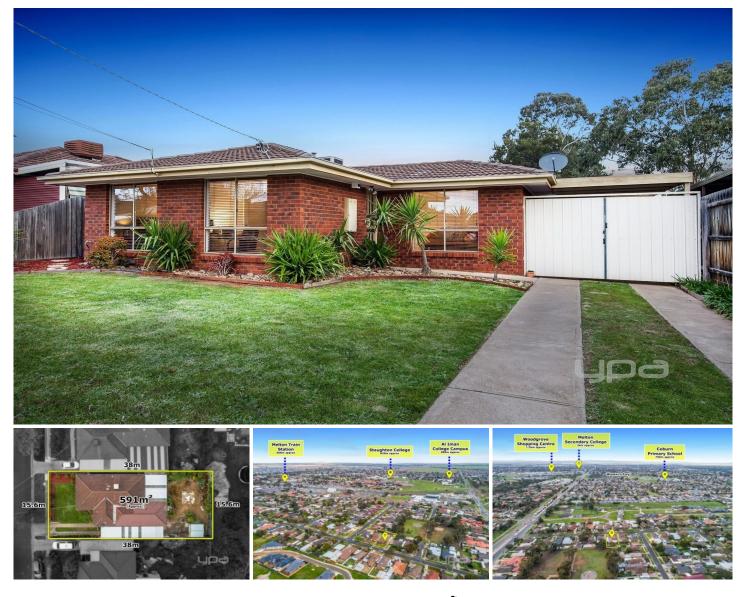

## 83 First Avenue MELTON SOUTH VIC

This impressive family home is designed for a lifetime of enjoyment set on approximately 591m2 of land. Immediately inviting as soon as you walk through the front door, this home will guarantee the lucky buyer a happy and comfortable lifestyle. Offering a quality that cannot be replicated, this home will certainly capture your attention being within close proximity to quality primary and secondary schools, gorgeous park lands, public transport, Wood Grove Shopping Centre, nearby Train Station, easy access to the Western freeway and only a short drive to everything Melton has to offer. Comprising of the following: