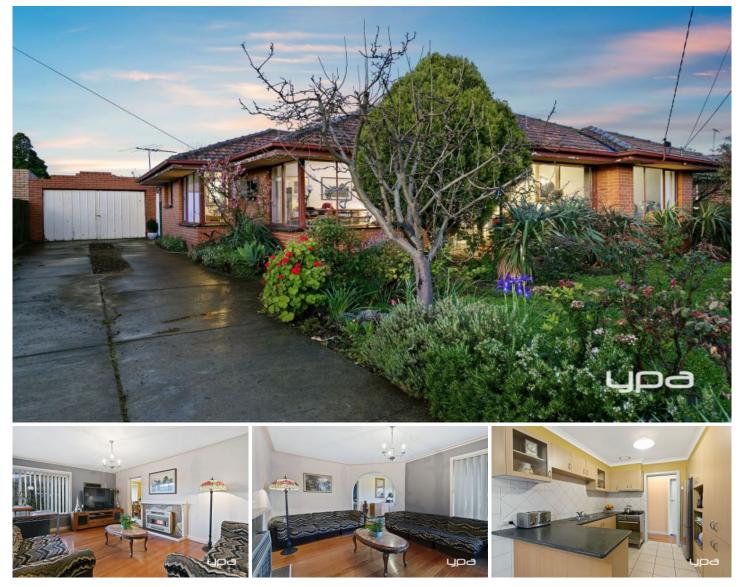

## 36 Dinah Parade KEILOR EAST VIC

Located in ever popular Keilor East area and within walking distance to shops, transport, local schools and other amenities is this well presented and well maintained family home. Suited to the first home buyer, investor, downsizer as well as a developer with large backyard on offer perfect for townhouses (S.T.C.A)

This hidden treasure is situated approximately on 619m2 of land and offers three bedrooms with built in robes plus study, functional kitchen with adjoining dining area, light field lounge room, central bathroom, single lock up garage plus garden shed and even includes a one bedroom bungalow.

Added features include gas heater, split system cooling and heating, hot water service, stainless steel up right stove plus range hood.

A home with this much to offer will surely impress so take the next steps to secure this lovely residence for your 3 🛤 1 🚰 1 🚘