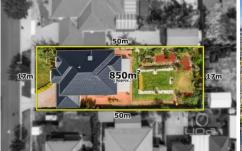

## 12 Domain Way TAYLORS HILL VIC

From the moment you step inside you will be impressed with the quality & style that this magnificent family home has to offer. Standing on a large 850m2 (approx.) perfect rectangular allotment in a prime location of Taylors Hill and a vibrant, charismatic personality & cleverly designed home this standout residence delivers easy, practical & flexible living for all.