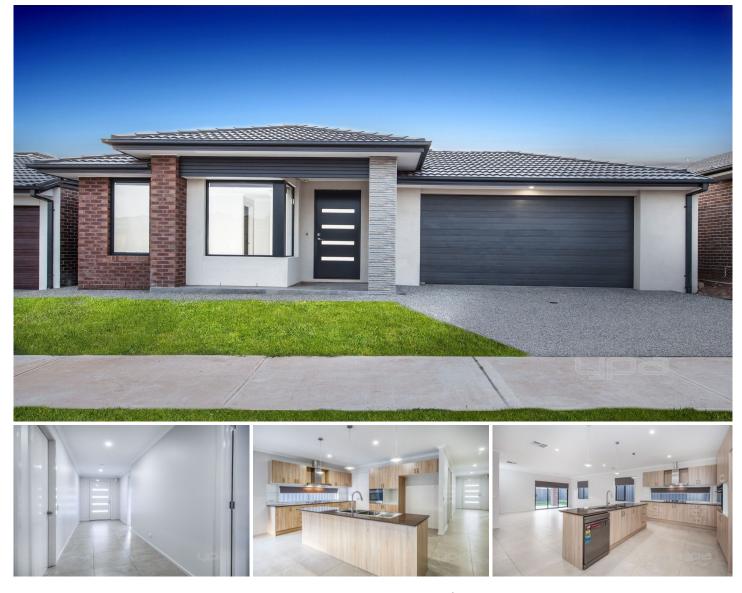

## 23 Macalister Grove COBBLEBANK VIC

This immaculate brand-new family home, nestled on a 448m2 (approx.) allotment within the prestigious Atherstone Estate, has been carefully designed providing for an ideal lifestyle with all the conveniences and comfort for family living close to all future amenities such as Cobblebank train station, childcare facilities, easy access to M80 via Western highway and within approx. 30 minutes to the city and airport.

Comprising of the following:

Four spacious bedrooms all with built in robes Master bedroom offers walk in robe and full ensuite with double vanity and quality fittings

Open plan kitchen which includes first class stainless steel appliances, 900mm gas cook top, electric oven, ample cupboard space and Caesar stone bench tops

## 4 🛤 2 🚔 2 🚔

| Price                | : \$ 577,475                     |
|----------------------|----------------------------------|
| <b>Building Size</b> | : 48 sqm                         |
| View                 | : https://www.ypa.com.au/7386710 |