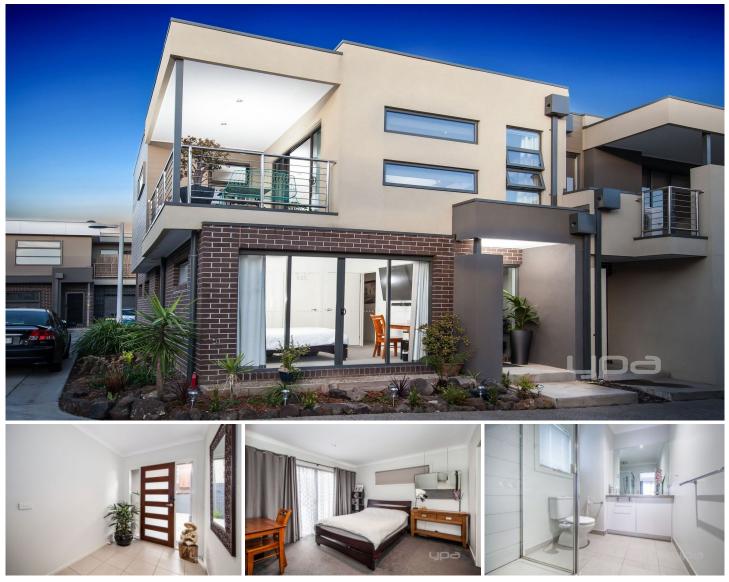

## 22/8 The Crossing CAROLINE SPRINGS VIC

Immaculately presented & priced to please, this double story family home will certainly surprise with its fantastic location in the ever so popular heart of Caroline Springs.

Comprising of the following:

Three spacious bedrooms all with built in robes

Master bedroom offers a walk-in robe and full ensuite.

An open plan kitchen which includes stainless steel appliances, gas cook-top, dishwasher and Caesar stone bench-tops

The kitchen is located perfectly to incorporate the meals area leading out to an outdoor area

Separate spacious front formal lounge room

Central bathroom with bathtub

Features include reverse cycle split system, digital secure locks for entry and master bedroom, double car garage on remote and so much more