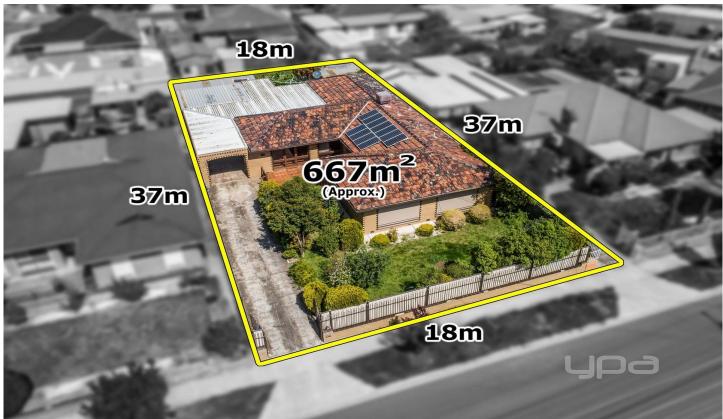

Central bathroom with bathtub Evaporative cooling and heating Double car garage with gated secure double carport and 4 2 2 2

Land Size: 667 sqm

View: https://www.ypa.com.au/7386715