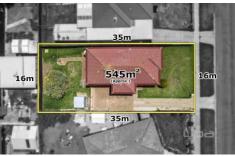

## 151 Gillespie Road KINGS PARK VIC

Brimming with an exciting sense of opportunity sitting on 545m2 approx. of land sits a wonderful chance to renovate, rebuild or develop (S.T.C.A) in one of the most sought-after pockets of Kings Park.

## 3 2 2

**Price** : \$ 440,000 **Land Size** : 545 sqm

View: https://www.ypa.com.au/7386719

Andrew Migliorisi 0432 526 844