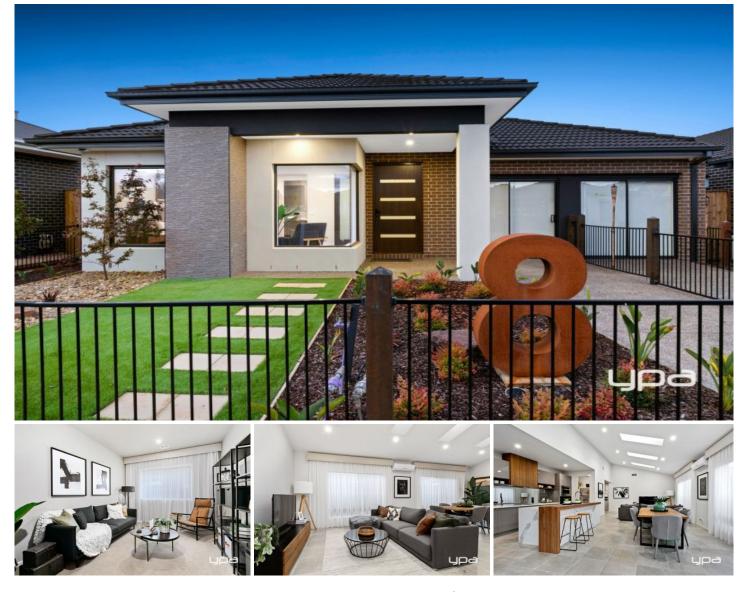

## 8 Lincolnshire Drive THORNHILL PARK VIC

Expertly designed to suit anyone looking for the perfect family entertainer, this stunning family home is bathed in natural light and showcases exquisite features, expansive room proportions and central sun drenched living areas.

Without peer in terms of luxury, this breathtaking display residence's intelligently designed single level dimensions impressively showcase the finest in modern elegance. Nestled within stunning fully landscaped gardens, the uncompromised level of finish and attention to detail is immediately apparent the moment you walk through the door.

## Comprising of the following:

Four spacious bedrooms all with built in robes Master bedroom features a fully fitted couples walk in robe and full ensuite with double vanity and double shower 4 🛤 2 🚔 2 🚘