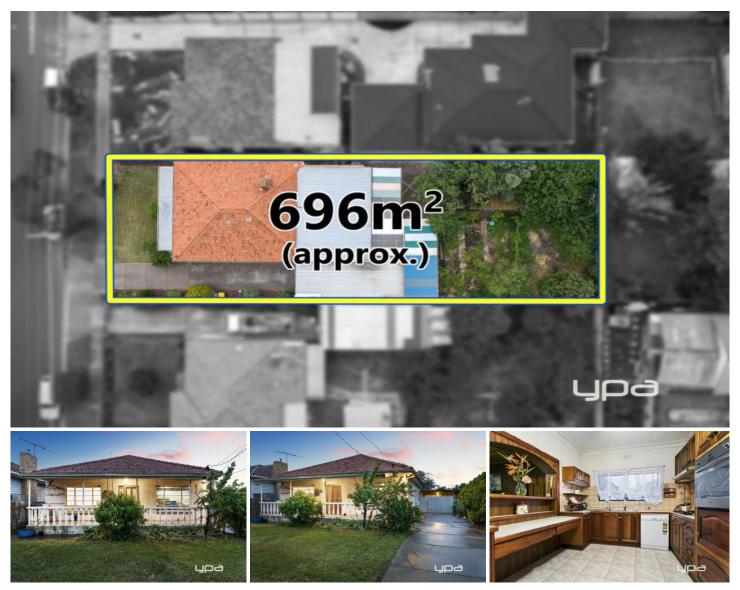

## 34 Esmond Street ARDEER VIC

This is a great opportunity for first home buyers to enter the market or the smart investor looking to add to their investment portfolio as well as an ideal potential for redevelopment site (S.T.C.A). This lovely family home located in the ever popular Ardeer location is situated across the road from walking tracks, park lands and only a very short stroll to all local amenities that include public transport, schools, Victoria University Secondary College and easy access to the Western Ring Road. The home comprises of four good size bedrooms, large formal lounge room, kitchen/meals area, bright central bathroom and separate laundry. Added extras include gas heating, polished timber floors, double car garage, garden shed, good size front yard and a large back yard with a variety of fruit trees. All this situated on a great sized allotment of 700m2 (approx.).