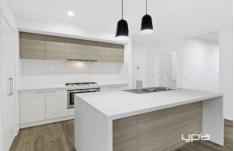

Comprising of the following:

Four spacious bedrooms all with built in robes

Master bedroom offers walk in robe, full ensuite with double vanity and large shower

Huge open plan kitchen which includes first class stainless steel appliances, walk in pantry, 900mm gas cooktop, electric oven, 40mm caeser stone bench tops.