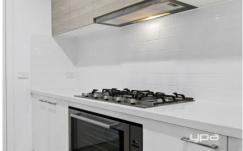

Comprising of the following:

Four spacious bedrooms all with built in robes

Master bedroom offers walk in robe, full ensuite with double vanity and large shower

Huge open plan kitchen which includes first class stainless steel appliances, walk in pantry, 900mm gas cooktop, electric oven, 40mm caeser stone bench tops.