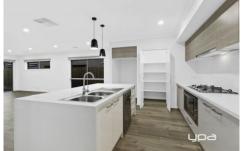

Comprising of the following:

Four spacious bedrooms all with built in robes

Master bedroom offers walk in robe, full ensuite with double vanity and large shower

Huge open plan kitchen which includes first class stainless steel appliances, walk in pantry, 900mm gas cooktop, electric oven, 40mm caeser stone bench tops.