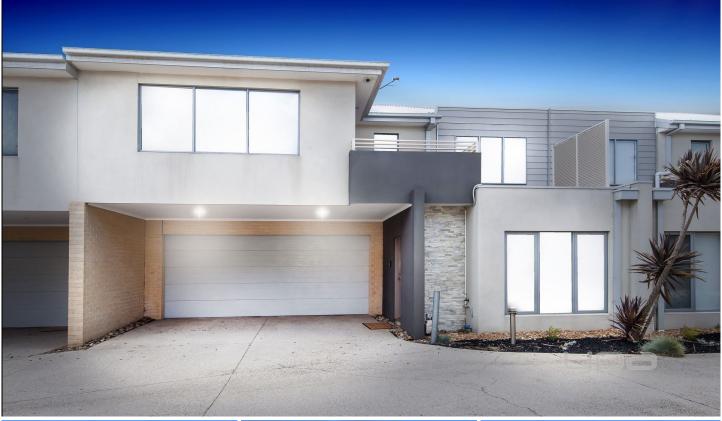

## 8/10-12 Kooyong Way CAROLINE SPRINGS VIC

Located in the Cyprus Views Estate of Caroline Springs, this double storey townhouse is sure to tick the boxes for first home buyers, investors or anyone looking to downsize.

Three spacious bedrooms all with built in robes

Master bedroom with walk in fitted robe, full ensuite and ceiling fan

Open plan kitchen features 900mm gas cook top, dishwasher and Caesar stone bench tops

Adjoining dining and family room

Central bathroom with bathtub

Separate downstairs powder room

Front formal lounge

Features include gas ducted heating, reverse cycle split system cooling, solid timber flooring, high ceilings, downlights throughout, video intercom, alarm and so much more