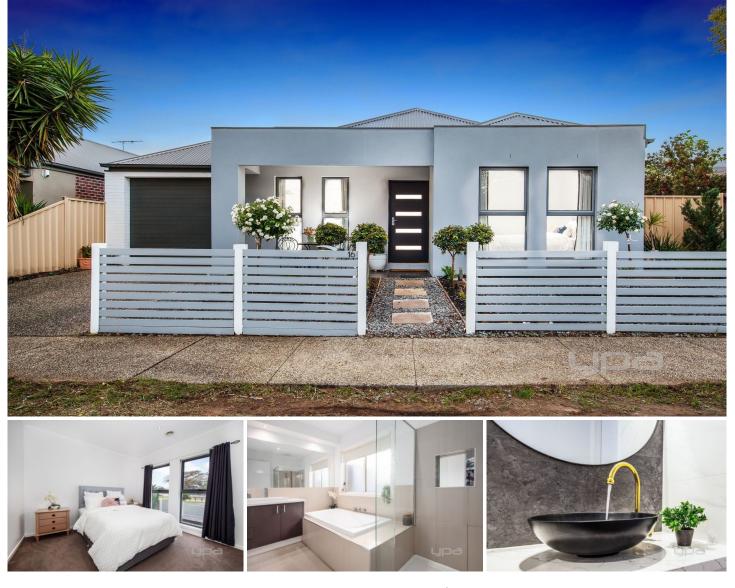

## 16 Hawthorn Way CAROLINE SPRINGS VIC

Presenting an exceptional opportunity to enter the Caroline Springs market! This immaculate property offers the perfect combination of practicality, comfort and set in fantastic proximity to quality primary and secondary schools, park lands, public transport, Caroline Springs Town Centre and Caroline Springs train station - whether youre a first home buyer, an investor looking to add to their portfolio or downsizer, you dont want to miss out on this one!

## Features Include:

Master bedroom showcasing a walk-in wardrobe and two way ensuite with bathtub

Additional two spacious bedrooms with built-in wardrobes The open plan kitchen is located perfectly to incorporate the meals and family area which leads out to an outdoor pergola area with timber decking allowing ample space for entertaining family and friends